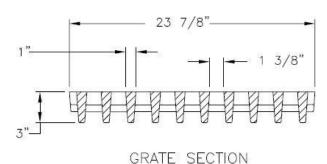

| Number | Series | V7300 Series       |
|--------|--------|--------------------|
| V7307  |        | Trench Drain Grate |
|        |        | Heavy Duty         |

## V7307 Trench Grate





GRATE SECTION



## **Specification**

## Manufacturer



Grate Material: Gray Iron (CL35)

Design Load: Heavy Duty

Coating: Undipped

Certification: ASTM A48

Country of Origin: USA

DISCLAIMER - The customer and the customer's architects, engineers, consultants, and other professionals are completely responsible for the selection installation and maintenance of any product purchased from Trench Drain Supply and/or its manufacturers. TRENCH DRAIN SUPPLY MAKES NO WARRANTY, EXPRESS OR IMPLIED, AS TO THE SUITABILITY, DESIGN, MERCHANTIBILITY, OR FITNESS OF THE PRODUCT FOR CUSTOMERS APPLICATION. The drawing and information provided remain the property and copyright of the manufacturer listed. The manufacturer reserves the right to modify specification without notice.