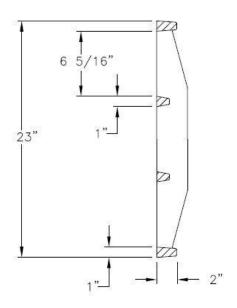

| Number | Series | V7300 Series       |
|--------|--------|--------------------|
| V7307  |        | Trench Drain Grate |
|        |        | Heavy Duty         |

## V7307 Trench Grate





GRATE SECTION



## **Specification**

## Manufacturer



Grate Material: Gray Iron (CL35)

Design Load: Heavy Duty

Coating: Undipped

Certification: ASTM A48

Country of Origin: USA

DISCLAIMER - The customer and the customer's architects, engineers, consultants, and other professionals are completely responsible for the selection installation and maintenance of any product purchased from Trench Drain Supply and/or its manufacturers. TRENCH DRAIN SUPPLY MAKES NO WARRANTY, EXPRESS OR IMPLIED, AS TO THE SUITABILITY, DESIGN, MERCHANTIBILITY, OR FITNESS OF THE PRODUCT FOR CUSTOMERS APPLICATION. The drawing and information provided remain the property and copyright of the manufacturer listed. The manufacturer reserves the right to modify specification without notice.